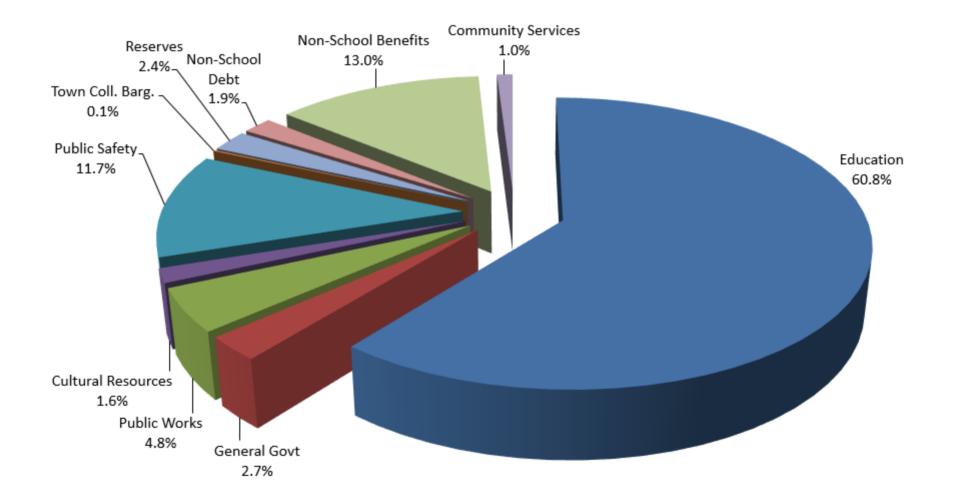

TOWN OF BROOKLINE FY2018 PROGRAM BUDGET

**BUDGET MESSAGE** 





TOWN OF BROOKLINE FY2020 PROGRAM BUDGET

**BUDGET MESSAGE** 





## FULLY ALLOCATED FY2021 GENERAL FUND OPERATING BUDGET

## FULLY ALLOCATED FY2022 GENERAL FUND OPERATING BUDGET



## EV2022 EINIANCIAL DIAN DV CATECODV OE EVDENDITUDE\*



FULLY ALLOCATED FY2023 GENERAL FUND OPERATING BUDGET

\$2.40



| CHANGE IN SCHOOL AND NON-SCHOOL<br>FULLY-ALLOCATED DEPARTMENT COSTS<br>FY15- FY23                                               |                      |             |
|---------------------------------------------------------------------------------------------------------------------------------|----------------------|-------------|
| YEAR                                                                                                                            | SCHOOL<br>DEPARTMENT |             |
| FY15                                                                                                                            | 127,986,490          | 99,342,977  |