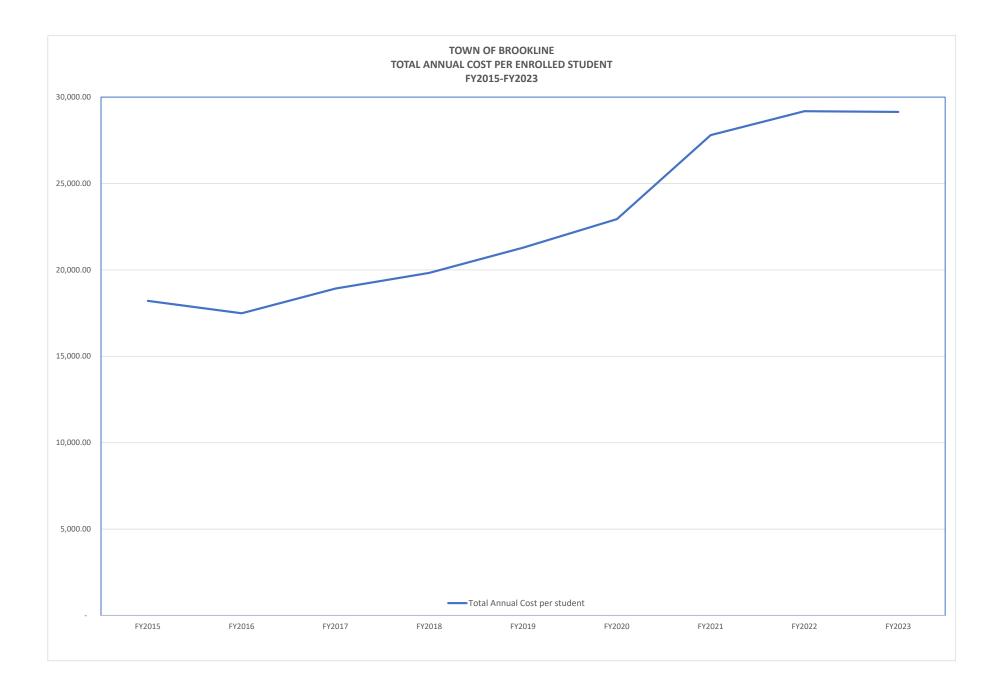

## EV2022 EINIANCIAL DIAN DV CATECODV OE EVDENDITUDE\*

FULLY ALLOCATED FY2023 GENERAL FUND OPERATING BUDGET

\$2.40

| CHANGE IN SCHOOL AND NON-SCHOOL<br>FULLY-ALLOCATED DEPARTMENT COSTS<br>FY15- FY23                                               |                      |             |
|---------------------------------------------------------------------------------------------------------------------------------|----------------------|-------------|
| YEAR                                                                                                                            | SCHOOL<br>DEPARTMENT |             |
| FY15                                                                                                                            | 127,986,490          | 99,342,977  |
| FY16                                                                                                                            | 134,115,723          | 101,352,831 |
| FY17                                                                                                                            | 145,553,938          | 107,396,569 |
| FY18                                                                                                                            | 154,683,018          | 114,799,592 |
| FY10                                                                                                                            | 167,226,192          | 115,728,448 |
| FY20                                                                                                                            | 178,393,117          | 122,438,446 |
| FY21                                                                                                                            | 191,581,948          | 130,726,506 |
| FY22                                                                                                                            | 202,226,071          | 130,382,598 |
| FY23                                                                                                                            | 211,173,407          | 136,027,680 |
| Pct Change FY15-FY23                                                                                                            | 65.0%                | 36.9%       |
| Source: Estimates based upon fully-allocated percentages of total operating expenses as provided in annual Town Financial Plans |                      |             |