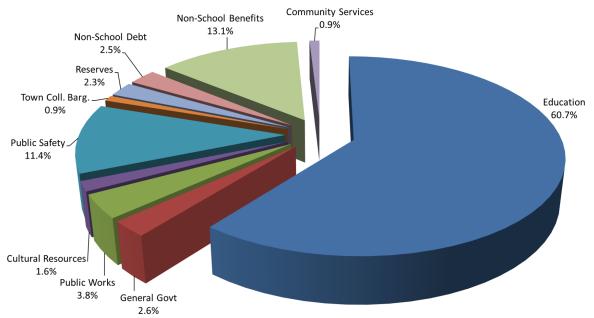

## EV2022 EINIANCIAL DIAN DV CATECODV OE EVDENDITUDE\*

FULLY ALLOCATED FY2023 GENERAL FUND OPERATING BUDGET

\$2.40

| CHANGE IN SCHOOL AND NON-SCHOOL<br>FULLY-ALLOCATED DEPARTMENT COSTS<br>FY15- FY23                                               |                      |             |
|---------------------------------------------------------------------------------------------------------------------------------|----------------------|-------------|
| YEAR                                                                                                                            | SCHOOL<br>DEPARTMENT |             |
| FY15                                                                                                                            | 127,986,490          | 99,342,977  |
| FY16                                                                                                                            | 134,115,723          | 101,352,831 |
| FY17                                                                                                                            | 145,553,938          | 107,396,569 |
| FY18                                                                                                                            | 154,683,018          | 114,799,592 |
| FY10                                                                                                                            | 167,226,192          | 115,728,448 |
| FY20                                                                                                                            | 178,393,117          | 122,438,446 |
| FY21                                                                                                                            | 191,581,948          | 130,726,506 |
| FY22                                                                                                                            | 202,226,071          | 130,382,598 |
| FY23                                                                                                                            | 211,173,407          | 136,027,680 |
| Pct Change FY15-FY23                                                                                                            | 65.0%                | 36.9%       |
| Source: Estimates based upon fully-allocated percentages of total operating expenses as provided in annual Town Financial Plans |                      |             |