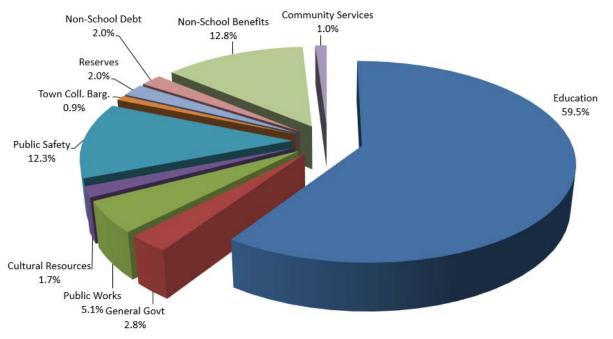

TOWN OF BROOKLINE FY2018 PROGRAM BUDGET

**BUDGET MESSAGE** 





TOWN OF BROOKLINE FY2020 PROGRAM BUDGET

**BUDGET MESSAGE** 





## FULLY ALLOCATED FY2021 GENERAL FUND OPERATING BUDGET

## FULLY ALLOCATED FY2022 GENERAL FUND OPERATING BUDGET



## EV2022 EINIANCIAL DIAN DV CATECODV OE EVDENDITUDE\*



FULLY ALLOCATED FY2023 GENERAL FUND OPERATING BUDGET

\$2.40



| CHANGE IN SCHOOL AND NON-SCHOOL<br>FULLY-ALLOCATED DEPARTMENT COSTS<br>FY15- FY23                                               |                      |             |
|---------------------------------------------------------------------------------------------------------------------------------|----------------------|-------------|
| YEAR                                                                                                                            | SCHOOL<br>DEPARTMENT |             |
| FY15