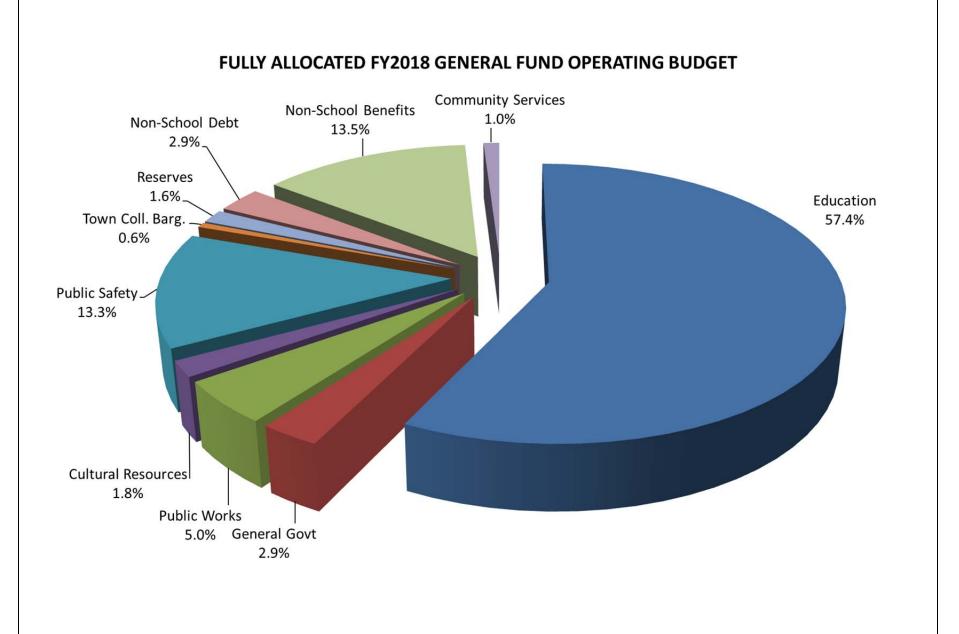

TOWN OF BROOKLINE FY2018 PROGRAM BUDGET

**BUDGET MESSAGE** 

TOWN OF BROOKLINE FY2020 PROGRAM BUDGET

**BUDGET MESSAGE** 