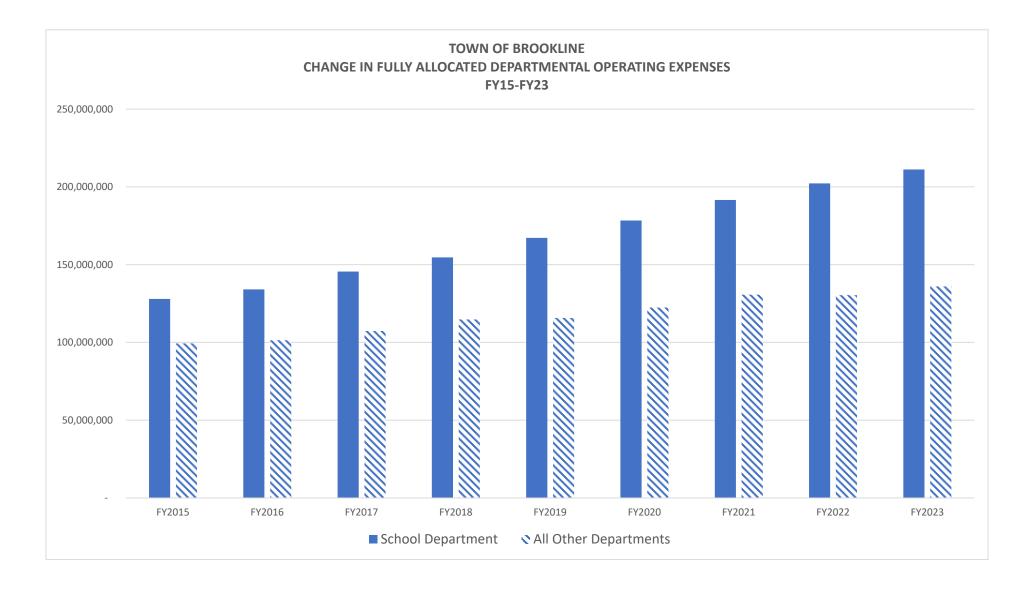

## EV2022 EINIANCIAL DIAN DV CATECODV OE EVDENDITUDE\*

FULLY ALLOCATED FY2023 GENERAL FUND OPERATING BUDGET

\$2.40

| CHANGE IN SCHOOL AND NON-SCHOOL<br>FULLY-ALLOCATED DEPARTMENT COSTS<br>FY15- FY23                                               |                      |             |
|---------------------------------------------------------------------------------------------------------------------------------|----------------------|-------------|
| YEAR                                                                                                                            | SCHOOL<br>DEPARTMENT |             |
| FY15                                                                                                                            | 127,986,490          | 99,342,977  |
| FY16                                                                                                                            | 134,115,723          | 101,352,831 |
| FY17                                                                                                                            | 145,553,938          | 107,396,569 |
| FY18                                                                                                                            | 154,683,018          | 114,799,592 |
| FY10                                                                                                                            | 167,226,192          | 115,728,448 |
| FY20                                                                                                                            | 178,393,117          | 122,438,446 |
| FY21                                                                                                                            | 191,581,948          | 130,726,506 |
| FY22                                                                                                                            | 202,226,071          | 130,382,598 |
| FY23                                                                                                                            | 211,173,407          | 136,027,680 |
| Pct Change FY15-FY23                                                                                                            | 65.0%                | 36.9%       |
| Source: Estimates based upon fully-allocated percentages of total operating expenses as provided in annual Town Financial Plans |                      |             |