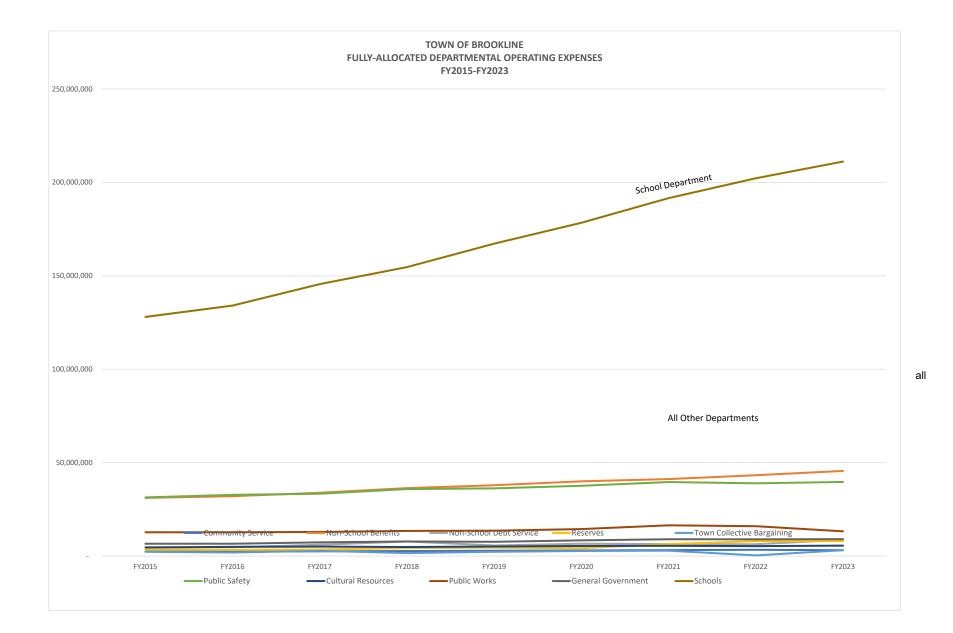

## EV2022 EINIANCIAL DIAN DV CATECODV OE EVDENDITUDE\*

FULLY ALLOCATED FY2023 GENERAL FUND OPERATING BUDGET

\$2.40

| CHANGE IN SCHOOL AND NON-SCHOOL<br>FULLY-ALLOCATED DEPARTMENT COSTS<br>FY15- FY23                                               |                      |             |
|---------------------------------------------------------------------------------------------------------------------------------|----------------------|-------------|
| YEAR                                                                                                                            | SCHOOL<br>DEPARTMENT |             |
| FY15                                                                                                                            | 127,986,490          | 99,342,977  |
| FY16                                                                                                                            | 134,115,723          | 101,352,831 |
| FY17                                                                                                                            | 145,553,938          | 107,396,569 |
| FY18                                                                                                                            | 154,683,018          | 114,799,592 |
| FY10                                                                                                                            | 167,226,192          | 115,728,448 |
| FY20                                                                                                                            | 178,393,117          | 122,438,446 |
| FY21                                                                                                                            | 191,581,948          | 130,726,506 |
| FY22                                                                                                                            | 202,226,071          | 130,382,598 |
| FY23                                                                                                                            | 211,173,407          | 136,027,680 |
| Pct Change FY15-FY23                                                                                                            | 65.0%                | 36.9%       |
| Source: Estimates based upon fully-allocated percentages of total operating expenses as provided in annual Town Financial Plans |                      |             |