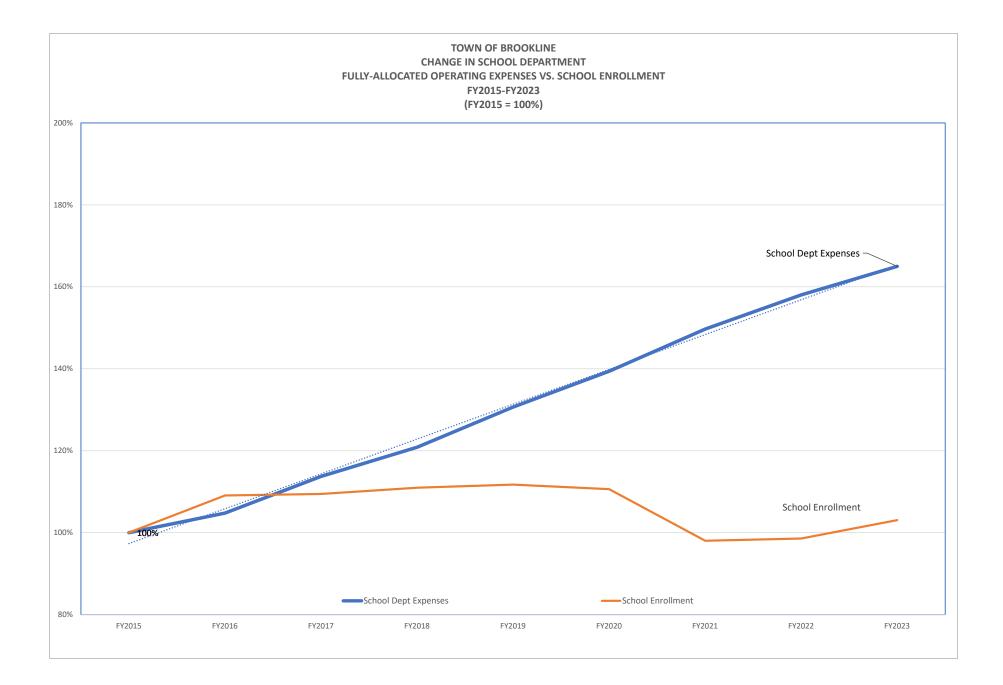

## EV2022 EINIANCIAL DIAN DV CATECODV OE EVDENDITUDE\*

FULLY ALLOCATED FY2023 GENERAL FUND OPERATING BUDGET

\$2.40

| CHANGE IN SCHOOL AND NON-SCHOOL<br>FULLY-ALLOCATED DEPARTMENT COSTS<br>FY15- FY23                                               |                      |             |
|---------------------------------------------------------------------------------------------------------------------------------|----------------------|-------------|
| YEAR                                                                                                                            | SCHOOL<br>DEPARTMENT |             |
| FY15                                                                                                                            | 127,986,490          | 99,342,977  |
| FY16                                                                                                                            | 134,115,723          | 101,352,831 |
| FY17                                                                                                                            | 145,553,938          | 107,396,569 |
| FY18                                                                                                                            | 154,683,018          | 114,799,592 |
| FY10                                                                                                                            | 167,226,192          | 115,728,448 |
| FY20                                                                                                                            | 178,393,117          | 122,438,446 |
| FY21                                                                                                                            | 191,581,948          | 130,726,506 |
| FY22                                                                                                                            | 202,226,071          | 130,382,598 |
| FY23                                                                                                                            | 211,173,407          | 136,027,680 |
| Pct Change FY15-FY23                                                                                                            | 65.0%                | 36.9%       |
| Source: Estimates based upon fully-allocated percentages of total operating expenses as provided in annual Town Financial Plans |                      |             |