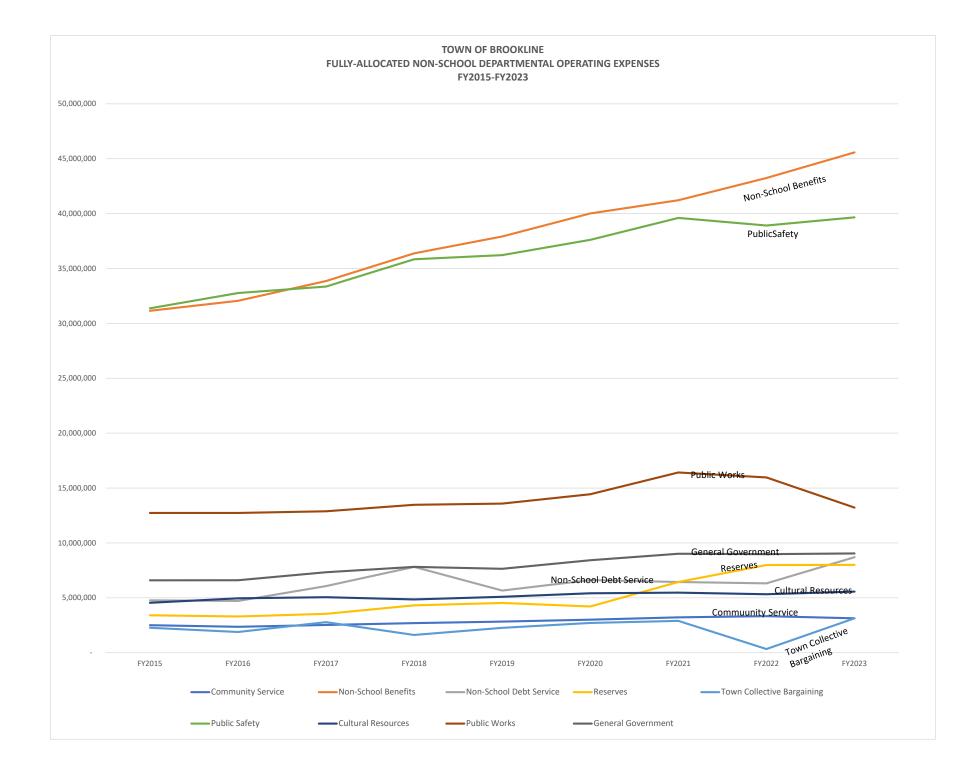

## EV2022 EINIANCIAL DIAN DV CATECODV OE EVDENDITUDE\*

FULLY ALLOCATED FY2023 GENERAL FUND OPERATING BUDGET

\$2.40

| CHANGE IN SCHOOL AND NON-SCHOOL<br>FULLY-ALLOCATED DEPARTMENT COSTS<br>FY15- FY23                                               |                      |             |
|---------------------------------------------------------------------------------------------------------------------------------|----------------------|-------------|
| YEAR                                                                                                                            | SCHOOL<br>DEPARTMENT |             |
| FY15                                                                                                                            | 127,986,490          | 99,342,977  |
| FY16                                                                                                                            | 134,115,723          | 101,352,831 |
| FY17                                                                                                                            | 145,553,938          | 107,396,569 |
| FY18                                                                                                                            | 154,683,018          | 114,799,592 |
| FY10                                                                                                                            | 167,226,192          | 115,728,448 |
| FY20                                                                                                                            | 178,393,117          | 122,438,446 |
| FY21                                                                                                                            | 191,581,948          | 130,726,506 |
| FY22                                                                                                                            | 202,226,071          | 130,382,598 |
| FY23                                                                                                                            | 211,173,407          | 136,027,680 |
| Pct Change FY15-FY23                                                                                                            | 65.0%                | 36.9%       |
| Source: Estimates based upon fully-allocated percentages of total operating expenses as provided in annual Town Financial Plans |                      |             |