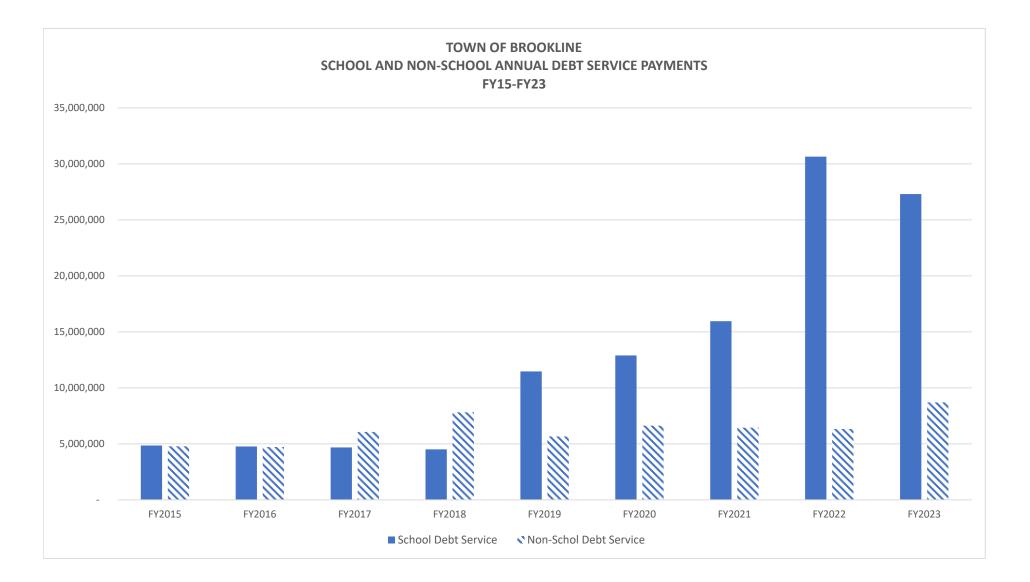

## EV2022 EINIANCIAL DIAN DV CATECODV OE EVDENDITUDE\*

FULLY ALLOCATED FY2023 GENERAL FUND OPERATING BUDGET

\$2.40

| CHANGE IN SCHOOL AND NON-SCHOOL<br>FULLY-ALLOCATED DEPARTMENT COSTS<br>FY15- FY23                                               |                      |             |
|---------------------------------------------------------------------------------------------------------------------------------|----------------------|-------------|
| YEAR                                                                                                                            | SCHOOL<br>DEPARTMENT |             |
| FY15                                                                                                                            | 127,986,490          | 99,342,977  |
| FY16                                                                                                                            | 134,115,723          | 101,352,831 |
| FY17                                                                                                                            | 145,553,938          | 107,396,569 |
| FY18                                                                                                                            | 154,683,018          | 114,799,592 |
| FY10                                                                                                                            | 167,226,192          | 115,728,448 |
| FY20                                                                                                                            | 178,393,117          | 122,438,446 |
| FY21                                                                                                                            | 191,581,948          | 130,726,506 |
| FY22                                                                                                                            | 202,226,071          | 130,382,598 |
| FY23                                                                                                                            | 211,173,407          | 136,027,680 |
| Pct Change FY15-FY23                                                                                                            | 65.0%                | 36.9%       |
| Source: Estimates based upon fully-allocated percentages of total operating expenses as provided in annual Town Financial Plans |                      |             |